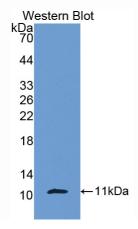

### [ IMAGES ]

Used in Western Blot, Sample:
Recombinant bTG, Mouse

Used in DAB staining on fromalin fixed paraffin- embedded lung tissue