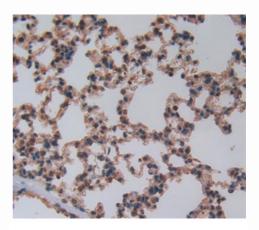

### [ IMAGES ]

Used in Western Blot, Sample:
Recombinant bTG, Mouse

Used in DAB staining on fromalin fixed paraffin- embedded lung tissue